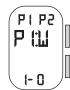

### **SCOREKEEPER**

To enter Scorekeeper mode,keep (A) pushed 2 seconds when the watch is in Time Mode

Push (D) for each P1 point Push (C) for each P2 point

The watch will adjust the score accordingly

The watch will take care of the advantages when games go over 40:40.

(Ad: -) will be displayed when P1 is ahead (-:Ad) will be displayed when P2 is ahead

P1:W (or P2:W) will be displayed when the decisive point of a game will be scored by P1 (or P2).

One game will be added to the Set score.