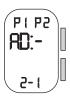

(Ad: -) will be displayed when P1 is ahead (-:Ad) will be displayed when P2 is ahead

P1:W (or P2:W) will be displayed when the decisive point of a game will be scored by P1 (or P2).

One game will be added to the Set score.