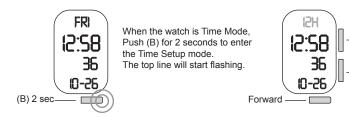

### **TIME SETUP**

You will be able to set up, in order:

- 1) 12H or 24H time format
- 2) Hour 3) Minute 4) Seconds5) Day/Month or Mont/Day order
- 6) Year

Set

- 7) Month 8) Day
- 9) Hourly Sound Signal

When the hourly sound is activated, the according symbol will be shown as in the picture.