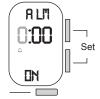

# **ALARM SETUP**

When the watch is in Time Mode, Push (B) once to enter Alarm Mode

> push (B) 2 sec to enter once to confirm

To enter Alarm Setup mode, keep (B) pushed for 2 seconds until the time starts to flash. Set up the hour, then (B) to confirm. Set up the minutes and then (B) again to finish.