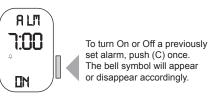

# **ALARM SETUP**

When the watch is in Time Mode, Push (B) once to enter Alarm Mode

> push (B) 2 sec to enter once to confirm

To enter Alarm Setup mode, keep (B) pushed for 2 seconds until the time starts to flash. Set up the hour, then (B) to confirm. Set up the minutes and then (B) again to finish.