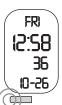

# BUTTON OVERVIEW FRI 12:58 — (D button) SET UP/ START&STOP STOPWATCH (C button) SET DOWN LIGHT RESET STOPWATCH ENTER SCORING MODE (KEEP PUSHED) (A button) — (B button) CHANGE MODE / SETUP (KEEP PUSHED) / FORWARD