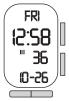

### **TIME SETUP**

You will be able to set up, in order:

- 1) 12H or 24H time format
- 2) Hour 3) Minute 4) Seconds5) Day/Month or Mont/Day order
- 6) Year

Set

- 7) Month 8) Day
- 9) Hourly Sound Signal

When the hourly sound is activated, the according symbol will be shown as in the picture.

The watch will "beep" at every full hour.