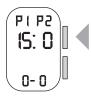

### **SCOREKEEPER**

To enter Scorekeeper mode,keep (A) pushed 2 seconds when the watch is in Time Mode

Push (D) for each P1 point Push (C) for each P2 point

The watch will adjust the score accordingly

The watch will take care of the advantages when games go over 40:40.