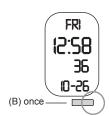

### **TIME SETUP**

You will be able to set up, in order:

- 1) 12H or 24H time format
- 2) Hour 3) Minute 4) Seconds5) Day/Month or Mont/Day order
- 6) Year

Set

- 7) Month 8) Day
- 9) Hourly Sound Signal

When the hourly sound is activated, the according symbol will be shown as in the picture.