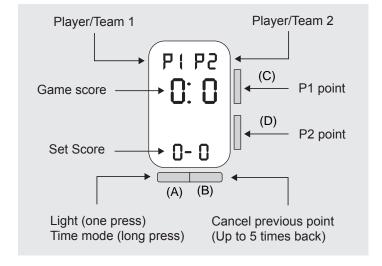

### **SCOREKEEPER**

To enter Scorekeeper mode,keep (A) pushed 2 seconds when the watch is in Time Mode

Push (D) for each P1 point Push (C) for each P2 point

The watch will adjust the score accordingly

The watch will take care of the advantages when games go over 40:40.

(Ad: -) will be displayed when P1 is ahead (-:Ad) will be displayed when P2 is ahead

P1:W (or P2:W) will be displayed when the decisive point of a game will be scored by P1 (or P2).

One game will be added to the Set score.

Push (B) once to delete one point given by mistake. You can go back up to 5 times, at any time.

The watch detects when a set needs a tie-break and will automatically change the scoring mode accordingly