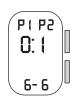

Usually, the player who wins six games and has a two-game advantage wins the set. If the set reaches a score of **6-6**, a tiebreaker is played to determine the winner of the set.

A match is typically played as the best of three sets (or the best of five in some tournaments). The player who wins the majority of the sets (two out of three, or three out of five) is the winner of the match.

Push (B) once to delete one point given by mistake. You can go back up to 5 times, at any time.

The watch detects when a set needs a tie-break and will automatically change the scoring mode accordingly