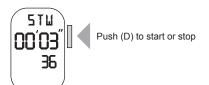

# **STOPWATCH SETUP**

When the watch is in Time Mode, Push (B) twice to enter Alarm Mode

Push (A) to reset. You need to stop first to be able to reset.

If you push (A) without stopping first, you will just pause the time and the watch will show "SPL".

In this case push (A), then (D) then (A) to reset.

To go back to Time mode push (B)