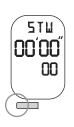

# **STOPWATCH SETUP**

When the watch is in Time Mode, Push (B) twice to enter Alarm Mode

Push (A) to reset. You need to stop first to be able to reset.

If you push (A) without stopping first, you will just pause the time and the watch will show "SPL".

In this case push (A), then (D) then (A) to reset.

To go back to Time mode push (B)