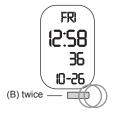

# **STOPWATCH SETUP**

When the watch is in Time Mode, Push (B) twice to enter Alarm Mode

Push (A) to reset. You need to stop first to be able to reset.

If you push (A) without stopping first, you will just pause the time and the watch will show "SPL".

In this case push (A), then (D) then (A) to reset.

To go back to Time mode push (B)