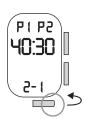

Usually, the player who wins six games and has a two-game advantage wins the set. If the set reaches a score of **6-6**, a tiebreaker is played to determine the winner of the set.

A match is typically played as the best of three sets (or the best of five in some tournaments). The player who wins the majority of the sets (two out of three, or three out of five) is the winner of the match.

Push (B) once to delete one point given by mistake. You can go back up to 5 times, at any time.

The watch detects when a set needs a tie-break and will automatically change the scoring mode accordingly